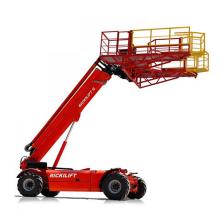

## Ricki Lift 15

Referencia: Ricklift15

## Description

The Rickilift is used to pollinate palm trees using a sprayer with a diffuser installed on the wide basket and a large stainless steel tank. The "U" shaped basket closes around the tree using the hydraulic system, enabling up to four people to simultaneously work at height. As an option, the basket can be equipped with hydraulic quick coupling and a compressed air system that enables the use of hydraulic or pneumatic tools such as shears for thinning palm leaves.