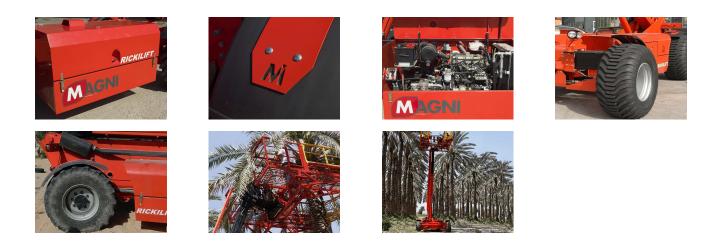

## Description

The Rickilift is used to pollinate palm trees using a sprayer with a diffuser installed on the wide basket and a large stainless steel tank. The "U" shaped basket closes around the tree using the hydraulic system, enabling up to four people to simultaneously work at height. As an option, the basket can be equipped with hydraulic quick coupling and a compressed air system that enables the use of hydraulic or pneumatic tools such as shears for thinning palm leaves.